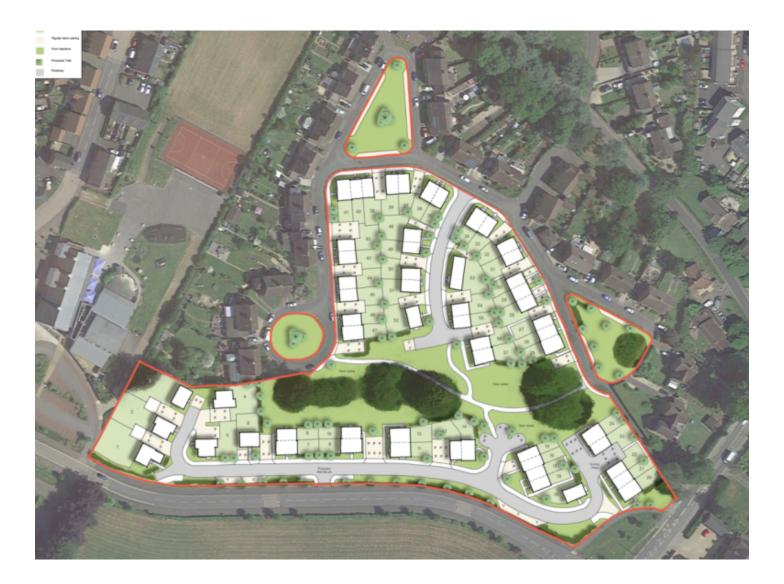

Committee

24<sup>th</sup> February 2022

#### 7a) 21/02477/OUT Land North of Quakers Road and South of Parkfields, Devizes

Residential development of up to 57 dwellings together with new vehicular accesses onto Parkfields and Quakers Road, parking, pedestrian links, areas of public open space and landscaping (Outline application relating to access)

Recommendation: Approve with conditions subject to completion of S106 agreement





#### Site Location Plan

#### Aerial Photography

### **Location Plan**



### **Constraints Plan**



## **Indicative Layout Plan**



#### Accesses & Highways Improvements - Parkfields



### Access – Quakers Road



# 30 Total alle anna 2:50 Ma 0:25 Ac the state

Ŕ













311/

ST ST



#### Parkfield Terrace









## **Indicative Layout Plan**



#### **7b)** PL/2021/09789 Land Adj 15 Pines Road (Known as 17 Pines Road), Devizes, Wilts, SN10 3AZ Detached dwelling (Resubmission of PL/2021/05314) Recommendation: Refuse





#### Site Location Plan

#### Aerial Photography

## **Location Plan**



## Site Plan



## **Proposed Elevations**



## **Proposed Floor Plans**



**Ground Floor** 

**First Floor** 

#### **Street Scene Plan**



#### PROPOSED STREET SCENE ALONG PINES ROAD

### Approved Elevations for 21/02362/FUL



## Approved Site Plan for 21/02362/FUL



















## Eastern Area Planning Committee

24<sup>th</sup> February 2022