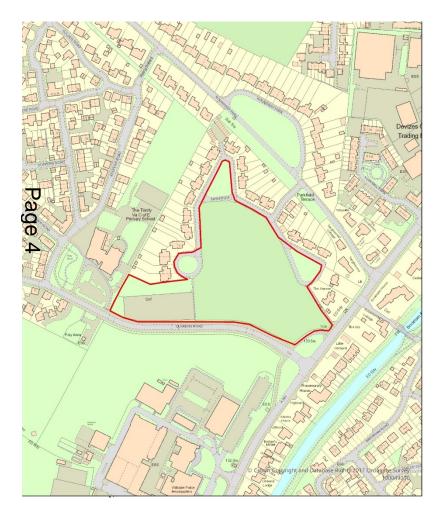

ries to Communications on direct lines (01225)713114/713115.

This Agenda and all the documents referred to within it are available on the Council's website at <u>www.wiltshire.gov.uk</u>

#### 7 Planning Applications (Pages 3 - 36)

Slide presentation.

#### DATE OF PUBLICATION: 24 February 2022

This page is intentionally left blank



## Eastern Area Planning Committee

24<sup>th</sup> February 2022

#### 7a) 21/02477/OUT Land North of Quakers Road and South of Parkfields, Devizes

Residential development of up to 57 dwellings together with new vehicular accesses onto Parkfields and Quakers Road, parking, pedestrian links, areas of public open space and landscaping (Outline application relating to access)

Recommendation: Approve with conditions subject to completion of S106 agreement





#### Site Location Plan

#### Aerial Photography

### **Location Plan**



### **Constraints Plan**



## **Indicative Layout Plan**



#### Accesses & Highways Improvements - Parkfields



### Access – Quakers Road



# 30 Total alle anna 2:50 Ma 0:25 Ac the state

Ŕ













311/

ST ST



#### Parkfield Terrace









## **Indicative Layout Plan**



#### **7b)** PL/2021/09789 Land Adj 15 Pines Road (Known as 17 Pines Road), Devizes, Wilts, SN10 3AZ Detached dwelling (Resubmission of PL/2021/05314) Recommendation: Refuse





#### Site Location Plan

#### Aerial Photography

## **Location Plan**



## Site Plan



## **Proposed Elevations**



## **Proposed Floor Plans**



**Ground Floor** 

**First Floor** 

#### **Street Scene Plan**



#### PROPOSED STREET SCENE ALONG PINE