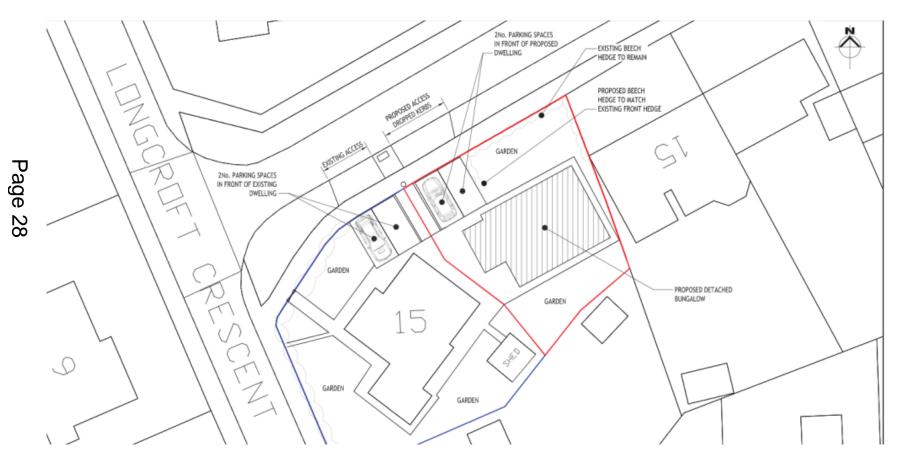

ints Plan**



## **Indicative Layout Plan**



#### Accesses & Highways Improvements - Parkfields



### Access – Quakers Road



# 30 Total alle anna 2:50 Ma 0:25 Ac the state

Ŕ













311/

ST ST



#### Parkfield Terrace









## **Indicative Layout Plan**



#### **7b)** PL/2021/09789 Land Adj 15 Pines Road (Known as 17 Pines Road), Devizes, Wilts, SN10 3AZ Detached dwelling (Resubmission of PL/2021/05314) Recommendation: Refuse





#### Site Location Plan

#### Aerial Photography

## **Location Plan**



## Site Plan



## **Proposed Elevations**



## **Proposed Floor Plans**



**Ground Floor** 

**First Floor** 

#### **Street Scene Plan**



#### PROPOSED STREET SCENE ALONG PINES ROAD

### Approved Elevations for 21/02362/FUL



## Approved Site Plan for 21/02362/FUL



















## Eastern Area Planning Committee

24<sup>th</sup> February 2022