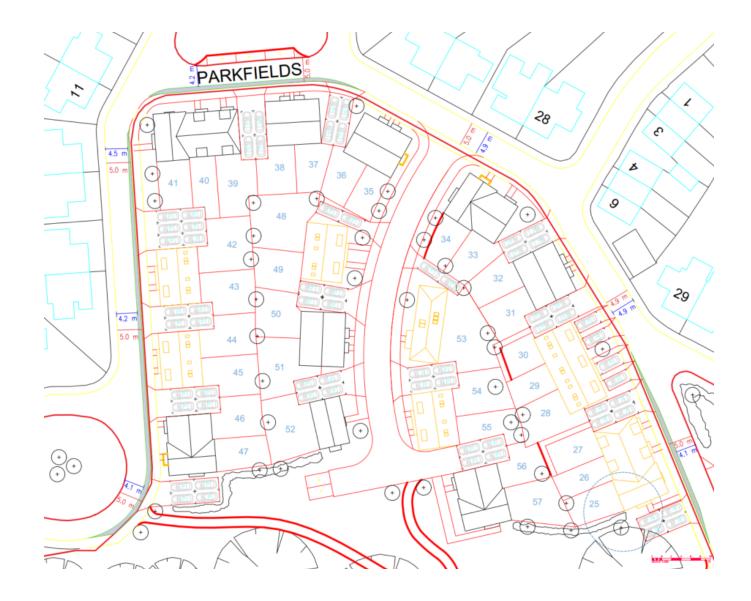

# 7 Planning Applications (Pages 3 - 36)

Slide presentation.

#### DATE OF PUBLICATION: 24 February 2022

This page is intentionally left blank



## Eastern Area Planning Committee

24<sup>th</sup> February 2022

#### 7a) 21/02477/OUT Land North of Quakers Road and South of Parkfields, Devizes

Residential development of up to 57 dwellings together with new vehicular accesses onto Parkfields and Quakers Road, parking, pedestrian links, areas of public open space and landscaping (Outline application relating to access)

Recommendation: Approve with conditions subject to completion of S106 agreement





#### Site Location Plan

#### Aerial Photography

### **Location Plan**



### **Constraints Plan**



## **Indicative Layout Plan**



#### Accesses & Highways Improvements - Parkfields



### Access – Quakers Road



# 30 Total alle anna 2:50 Ma 0:25 Ac the state

Ŕ













311/

ST ST



#### Parkfield Terrace









## **Indicative Layout Plan**



#### **7b)** PL/2021/09789 Land Adj 15 Pines Road (Known as 17 Pines Road), Devizes, Wilts, SN10 3AZ Detached dwelling (Resubmission of PL/2021/05314) Recommendation: Refuse





#### Site Location Plan

#### Aerial Photography

## **Location Plan**



## Site Plan



## **Proposed Elevations**



## **Proposed Floor Plans**



**Ground Floor** 

**First Floor** 

#### **Street Scene Plan**



#### PROPOSED STREET SCENE ALONG PINES ROAD

### Approved Elevations for 21/02362/FUL



## Approved Site Plan for 21/02362/FUL



















## Eastern Area Planning Committee

24<sup>th</sup> February 2022