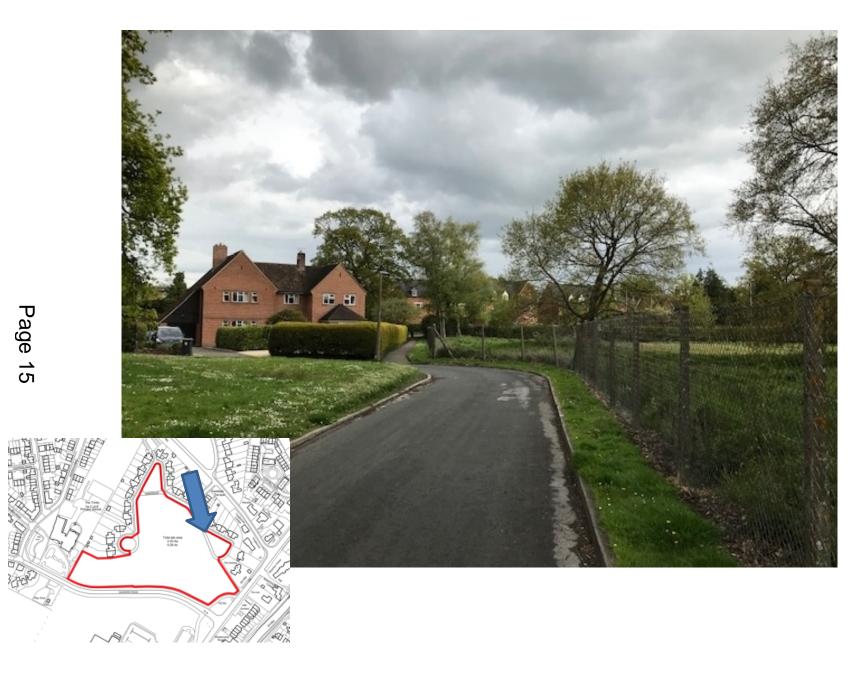

#### 7a) 21/02477/OUT Land North of Quakers Road and South of Parkfields, Devizes

Residential development of up to 57 dwellings together with new vehicular accesses onto Parkfields and Quakers Road, parking, pedestrian links, areas of public open space and landscaping (Outline application relating to access)

#### Parkfield Terrace