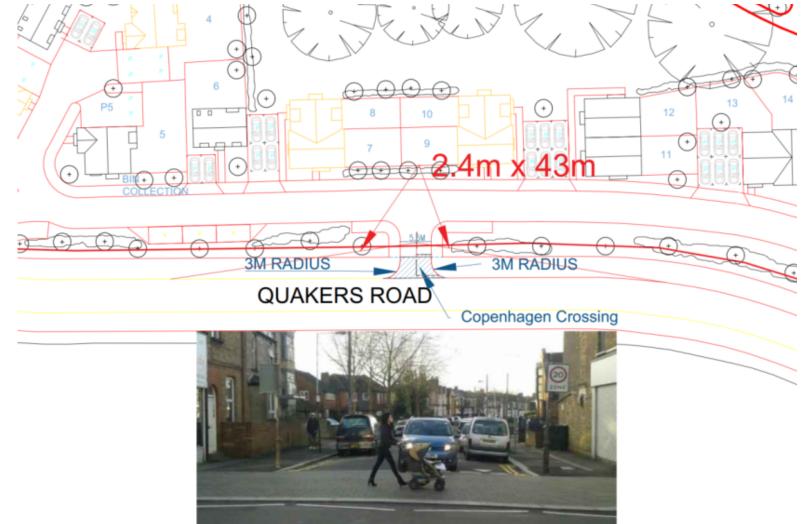

ges 3 - 36)

Slide presentation.

#### DATE OF PUBLICATION: 24 February 2022

This page is intentionally left blank



## Eastern Area Planning Committee

24<sup>th</sup> February 2022

#### 7a) 21/02477/OUT Land North of Quakers Road and South of Parkfields, Devizes

Residential development of up to 57 dwellings together with new vehicular accesses onto Parkfields and Quakers Road, parking, pedestrian links, areas of public open space and landscaping (Outline application relating to access)

Recommendation: Approve with conditions subject to completion of S106 agreement





#### Site Location Plan

#### Aerial Photography

### **Location Plan**



### **Constraints Plan**



## **Indicative Layout Plan**



#### Accesses & Highways Improvements - Parkfields



### Access – Quakers Road



# 30 Total alle anna 2:50 Ma 0:25 Ac the state

Ŕ













311/

ST ST



#### Parkfield Terrace









## **Indicative Layout Plan**



#### **7b)** PL/2021/09789 Land Adj 15 Pines Road (Known as 17 Pines Road), Devizes, Wilts, SN10 3AZ Detached dwelling (Resubmission of PL/2021/05314) Recommendation: Refuse





#### Site Location Plan

#### Aerial Photography

## **Location Plan**



## Site Plan



## **Proposed Elevations**



## **Proposed Floor Plans**



**Ground Floor** 

**First Floor** 

#### **Street Scene Plan**



#### PROPOSED STREET SCENE ALONG PINES ROAD

### Approved Elevations for 21/02362/FUL



## Approved Site Plan for 21/02362/FUL



















## Eastern Area Planning Committee

24<sup>th</sup> February 2022