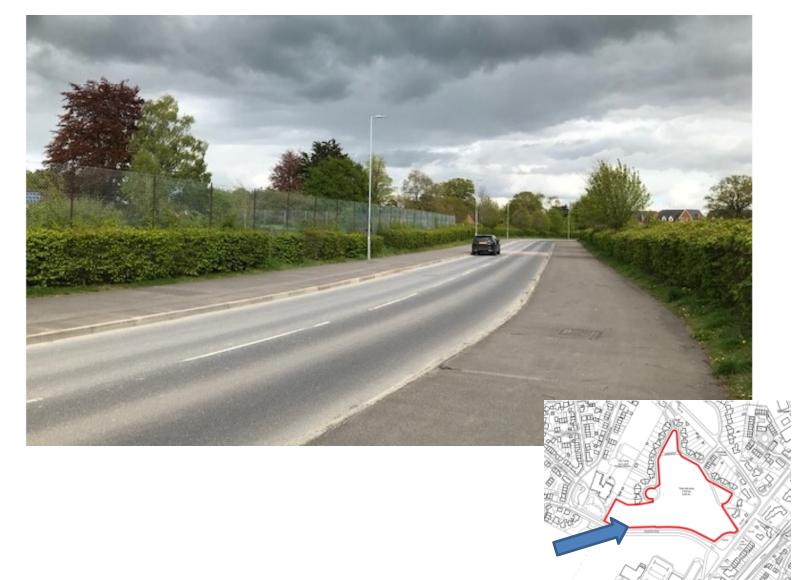

ATION: 24 February 2022

This page is intentionally left blank



## Eastern Area Planning Committee

24<sup>th</sup> February 2022

#### 7a) 21/02477/OUT Land North of Quakers Road and South of Parkfields, Devizes

Residential development of up to 57 dwellings together with new vehicular accesses onto Parkfields and Quakers Road, parking, pedestrian links, areas of public open space and landscaping (Outline application relating to access)

Recommendation: Approve with conditions subject to completion of S106 agreement





#### Site Location Plan

#### Aerial Photography

### **Location Plan**



### **Constraints Plan**



## **Indicative Layout Plan**



#### Accesses & Highways Improvements - Parkfields



### Access – Quakers Road



# 30 Total alle anna 2:50 Ma 0:25 Ac the state

Ŕ













311/

ST ST



#### Parkfield Terrace









## **Indicative Layout Plan**



#### **7b)** PL/2021/09789 Land Adj 15 Pines Road (Known as 17 Pines Road), Devizes, Wilts, SN10 3AZ Detached dwelling (Resubmission of PL/2021/05314) Recommendation: Refuse





#### Site Location Plan

#### Aerial Photography

## **Location Plan**



## Site Plan



## **Proposed Elevations**



## **Proposed Floor Plans**



**Ground Floor** 

**First Floor** 

#### **Street Scene Plan**



#### PROPOSED STREET SCENE ALONG PINES ROAD

### Approved Elevations for 21/02362/FUL



## Approved Site Plan for 21/02362/FUL



















## Eastern Area Planning Committee

24<sup>th</sup> February 2022