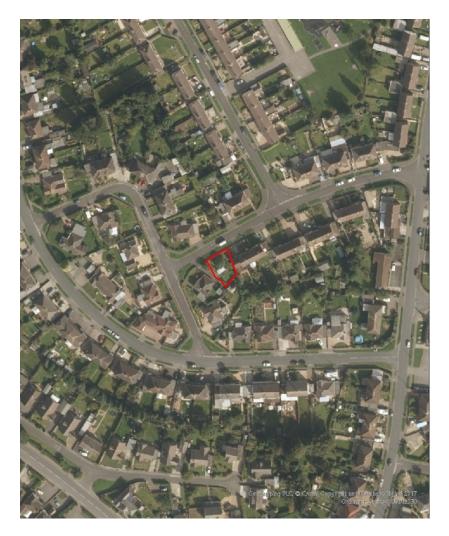

r with new vehicular accesses onto Parkfields and Quakers Road, parking, pedestrian links, areas of public open space and landscaping (Outline application relating to access)

Recommendation: Approve with conditions subject to completion of S106 agreement





#### Site Location Plan

#### Aerial Photography

### **Location Plan**



### **Constraints Plan**



## **Indicative Layout Plan**



#### Accesses & Highways Improvements - Parkfields



### Access – Quakers Road



# 30 Total alle anna 2:50 Ma 0:25 Ac the state

Ŕ













311/

ST ST



#### Parkfield Terrace









## **Indicative Layout Plan**



#### **7b)** PL/2021/09789 Land Adj 15 Pines Road (Known as 17 Pines Road), Devizes, Wilts, SN10 3AZ Detached dwelling (Resubmission of PL/2021/05314) Recommendation: Refuse





#### Site Location Plan

#### Aerial Photography

## **Location Plan**



## Site Plan



## **Proposed Elevations**



## **Proposed Floor Plans**



**Ground Floor** 

**First Floor** 

#### **Street Scene Plan**



#### PROPOSED STREET SCENE ALONG PINES ROAD

### Approved Elevations for 21/02362/FUL



## Approved Site Plan for 21/02362/FUL



















## Eastern Area Planning Committee

24<sup>th</sup> February 2022