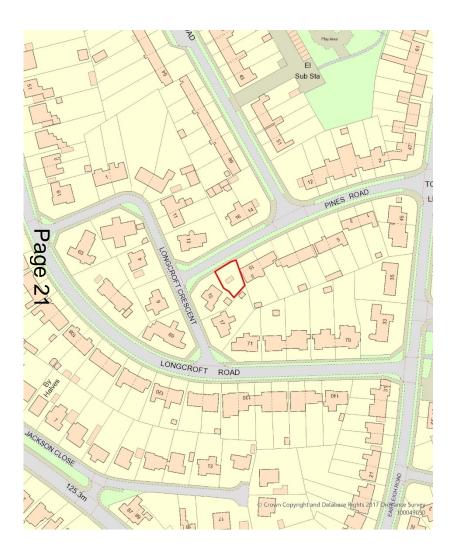

her with new vehicular accesses onto Parkfields and Quakers Road, parking, pedestrian links, areas of public open space and landscaping (Outline application relating to access)

Recommendation: Approve with conditions subject to completion of S106 agreement





#### Site Location Plan

#### Aerial Photography

### **Location Plan**



### **Constraints Plan**



## **Indicative Layout Plan**



#### Accesses & Highways Improvements - Parkfields



### Access – Quakers Road



# 30 Total alle anna 2:50 Ma 0:25 Ac the state

Ŕ













311/

ST ST



#### Parkfield Terrace









## **Indicative Layout Plan**



#### **7b)** PL/2021/09789 Land Adj 15 Pines Road (Known as 17 Pines Road), Devizes, Wilts, SN10 3AZ Detached dwelling (Resubmission of PL/2021/05314) Recommendation: Refuse





#### Site Location Plan

#### Aerial Photography

## **Location Plan**



## Site Plan



## **Proposed Elevations**



## **Proposed Floor Plans**



**Ground Floor** 

**First Floor** 

#### **Street Scene Plan**



#### PROPOSED STREET SCENE ALONG PINES ROAD

### Approved Elevations for 21/02362/FUL



## Approved Site Plan for 21/02362/FUL



















## Eastern Area Planning Committee

24<sup>th</sup> February 2022