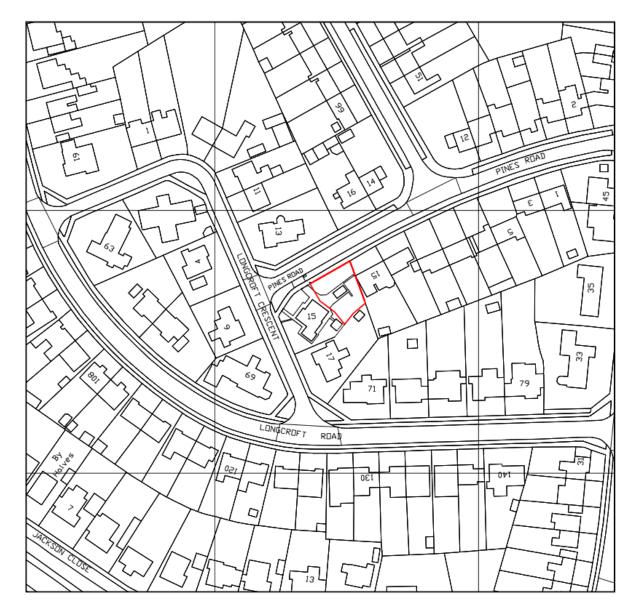

edestrian links, areas of public open space and landscaping (Outline application relating to access)

Recommendation: Approve with conditions subject to completion of S106 agreement





#### Site Location Plan

#### Aerial Photography

### **Location Plan**



### **Constraints Plan**



## **Indicative Layout Plan**



#### Accesses & Highways Improvements - Parkfields



### Access – Quakers Road



# 30 Total alle anna 2:50 Ma 0:25 Ac the state

Ŕ













311/

ST ST



#### Parkfield Terrace









## **Indicative Layout Plan**



#### **7b)** PL/2021/09789 Land Adj 15 Pines Road (Known as 17 Pines Road), Devizes, Wilts, SN10 3AZ Detached dwelling (Resubmission of PL/2021/05314) Recommendation: Refuse





#### Site Location Plan

#### Aerial Photography

## **Location Plan**



## Site Plan



## **Proposed Elevations**



## **Proposed Floor Plans**



**Ground Floor** 

**First Floor** 

#### **Street Scene Plan**



#### PROPOSED STREET SCENE ALONG PINES ROAD

### Approved Elevations for 21/02362/FUL



## Approved Site Plan for 21/02362/FUL



















## Eastern Area Planning Committee

24<sup>th</sup> February 2022