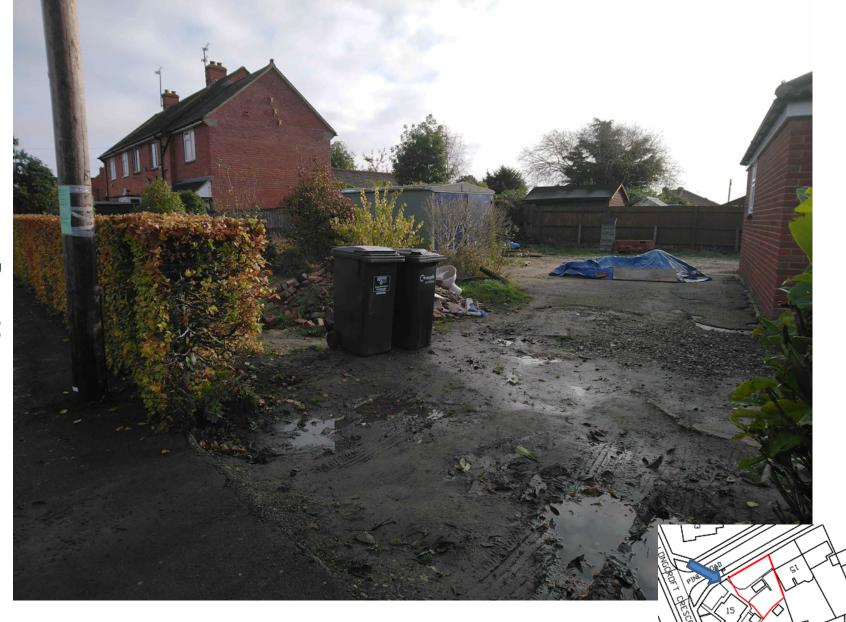

#### **7b)** PL/2021/09789 Land Adj 15 Pines Road (Known as 17 Pines Road), Devizes, Wilts, SN10 3AZ Detached dwelling (Resubmission of PL/2021/05314) Recommendation: Refuse

## Site Plan