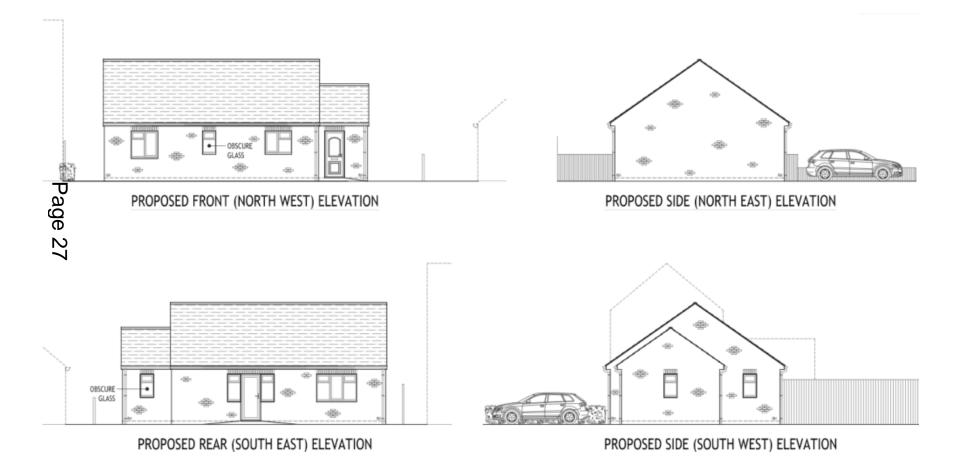

hy

### **Location Plan**



### **Constraints Plan**



## **Indicative Layout Plan**



#### Accesses & Highways Improvements - Parkfields



### Access – Quakers Road



# 30 Total alle anna 2:50 Ma 0:25 Ac the state

Ŕ













311/

ST ST



#### Parkfield Terrace









## **Indicative Layout Plan**



#### **7b)** PL/2021/09789 Land Adj 15 Pines Road (Known as 17 Pines Road), Devizes, Wilts, SN10 3AZ Detached dwelling (Resubmission of PL/2021/05314) Recommendation: Refuse





#### Site Location Plan

#### Aerial Photography

## **Location Plan**



## Site Plan



## **Proposed Elevations**



## **Proposed Floor Plans**



**Ground Floor** 

**First Floor** 

#### **Street Scene Plan**



#### PROPOSED STREET SCENE ALONG PINES ROAD

### Approved Elevations for 21/02362/FUL



## Approved Site Plan for 21/02362/FUL



















## Eastern Area Planning Committee

24<sup>th</sup> February 2022