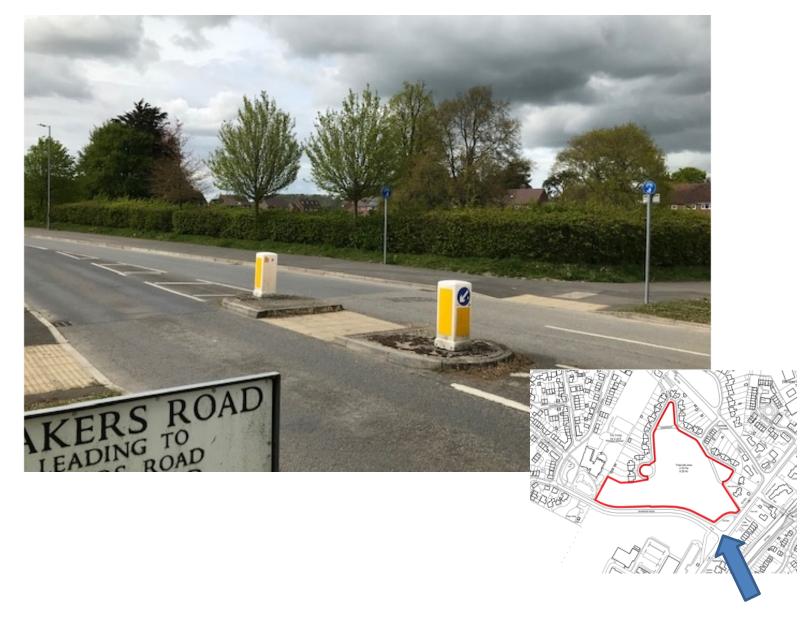

#### 7a) 21/02477/OUT Land North of Quakers Road and South of Parkfields, Devizes

Residential development of up to 57 dwellings together with new vehicular accesses onto Parkfields and Quakers Road, parking, pedestrian links, areas of public open space and landscaping (Outline application relating to access)

### Access – Quakers Road