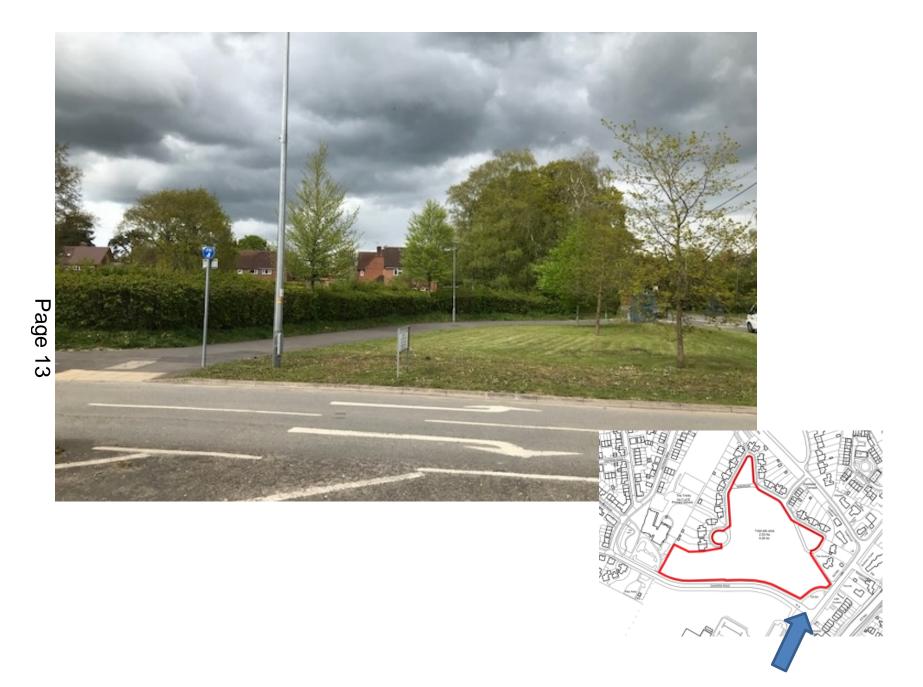

#### 7a) 21/02477/OUT Land North of Quakers Road and South of Parkfields, Devizes

Residential development of up to 57 dwellings together with new vehicular accesses onto Parkfields and Quakers Road, parking, pedestrian links, areas of public open space and landscaping (Outline application relating to access)