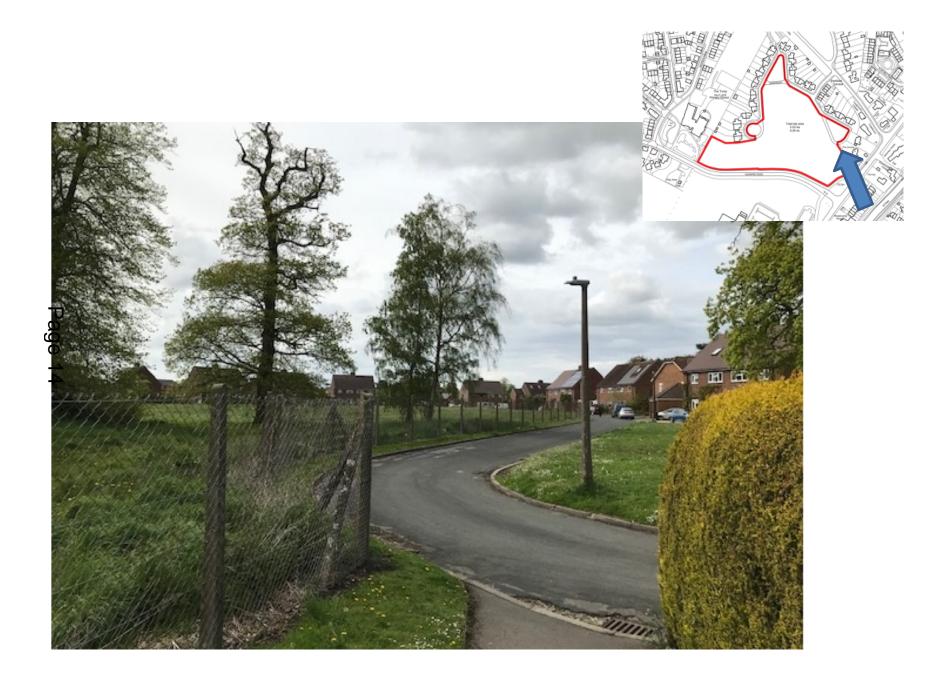

#### 7a) 21/02477/OUT Land North of Quakers Road and South of Parkfields, Devizes

Residential development of up to 57 dwellings together with new vehicular accesses onto Parkfields and Quakers Road, parking, pedestrian links, areas of public open space and landscaping (Outline application relating to access)