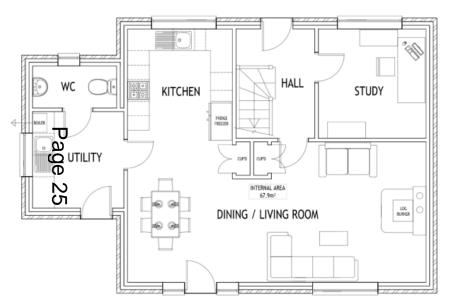

ion relating to access)

Recommendation: Approve with conditions subject to completion of S106 agreement





#### Site Location Plan

#### Aerial Photography

### **Location Plan**



### **Constraints Plan**



## **Indicative Layout Plan**



#### Accesses & Highways Improvements - Parkfields



### Access – Quakers Road



# 30 Total alle anna 2:50 Ma 0:25 Ac the state

Ŕ













311/

ST ST



#### Parkfield Terrace









## **Indicative Layout Plan**



#### **7b)** PL/2021/09789 Land Adj 15 Pines Road (Known as 17 Pines Road), Devizes, Wilts, SN10 3AZ Detached dwelling (Resubmission of PL/2021/05314) Recommendation: Refuse





#### Site Location Plan

#### Aerial Photography

## **Location Plan**



## Site Plan



## **Proposed Elevations**



## **Proposed Floor Plans**



**Ground Floor** 

**First Floor** 

#### **Street Scene Plan**



#### PROPOSED STREET SCENE ALONG PINES ROAD

### Approved Elevations for 21/02362/FUL



## Approved Site Plan for 21/02362/FUL



















## Eastern Area Planning Committee

24<sup>th</sup> February 2022