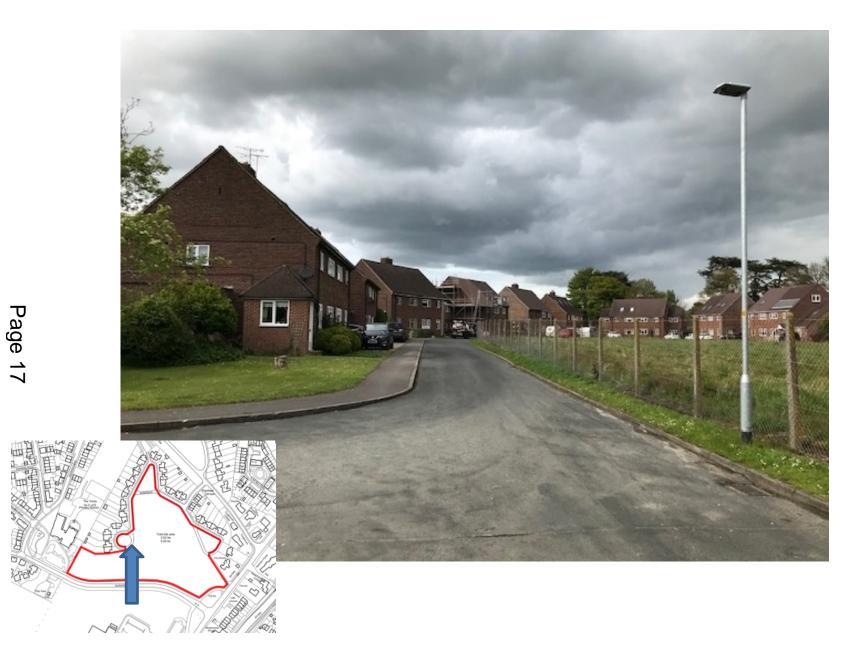

This page is intentionally left blank



## Eastern Area Planning Committee

24<sup>th</sup> February 2022

#### 7a) 21/02477/OUT Land North of Quakers Road and South of Parkfields, Devizes

Residential development of up to 57 dwellings together with new vehicular accesses onto Parkfields and Quakers Road, parking, pedestrian links, areas of public open space and landscaping (Outline application relating to access)

Recommendation: Approve with conditions subject to completion of S106 agreement





#### Site Location Plan

#### Aerial Photography

### **Location Plan**



### **Constraints Plan**



## **Indicative Layout Plan**



#### Accesses & Highways Improvements - Parkfields



### Access – Quakers Road



# 30 Total alle anna 2:50 Ma 0:25 Ac the state

Ŕ













311/

ST ST



#### Parkfield Terrace









## **Indicative Layout Plan**



#### **7b)** PL/2021/09789 Land Adj 15 Pines Road (Known as 17 Pines Road), Devizes, Wilts, SN10 3AZ Detached dwelling (Resubmission of PL/2021/05314) Recommendation: Refuse





#### Site Location Plan

#### Aerial Photography

## **Location Plan**



## Site Plan



## **Proposed Elevations**



## **Proposed Floor Plans**



**Ground Floor** 

**First Floor** 

#### **Street Scene Plan**



#### PROPOSED STREET SCENE ALONG PINES ROAD

### Approved Elevations for 21/02362/FUL



## Approved Site Plan for 21/02362/FUL



















## Eastern Area Planning Committee

24<sup>th</sup> February 2022