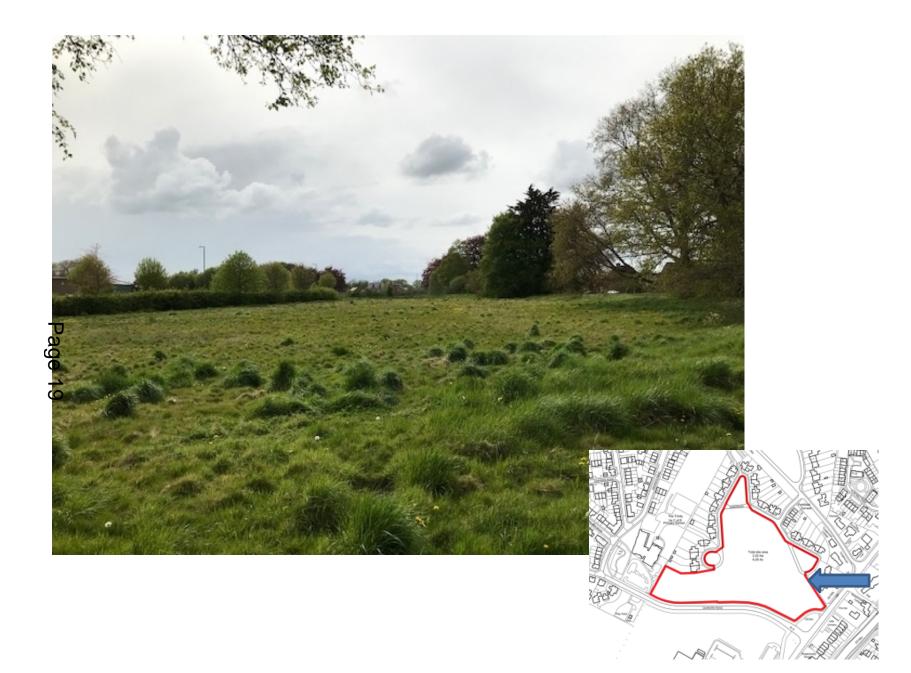

blank



## Eastern Area Planning Committee

24<sup>th</sup> February 2022

#### 7a) 21/02477/OUT Land North of Quakers Road and South of Parkfields, Devizes

Residential development of up to 57 dwellings together with new vehicular accesses onto Parkfields and Quakers Road, parking, pedestrian links, areas of public open space and landscaping (Outline application relating to access)

Recommendation: Approve with conditions subject to completion of S106 agreement





#### Site Location Plan

#### Aerial Photography

### **Location Plan**



### **Constraints Plan**



## **Indicative Layout Plan**



#### Accesses & Highways Improvements - Parkfields



### Access – Quakers Road



# 30 Total alle anna 2:50 Ma 0:25 Ac the state

Ŕ













311/

ST ST



#### Parkfield Terrace









## **Indicative Layout Plan**



#### **7b)** PL/2021/09789 Land Adj 15 Pines Road (Known as 17 Pines Road), Devizes, Wilts, SN10 3AZ Detached dwelling (Resubmission of PL/2021/05314) Recommendation: Refuse





#### Site Location Plan

#### Aerial Photography

## **Location Plan**



## Site Plan



## **Proposed Elevations**



## **Proposed Floor Plans**



**Ground Floor** 

**First Floor** 

#### **Street Scene Plan**



#### PROPOSED STREET SCENE ALONG PINES ROAD

### Approved Elevations for 21/02362/FUL



## Approved Site Plan for 21/02362/FUL



















## Eastern Area Planning Committee

24<sup>th</sup> February 2022