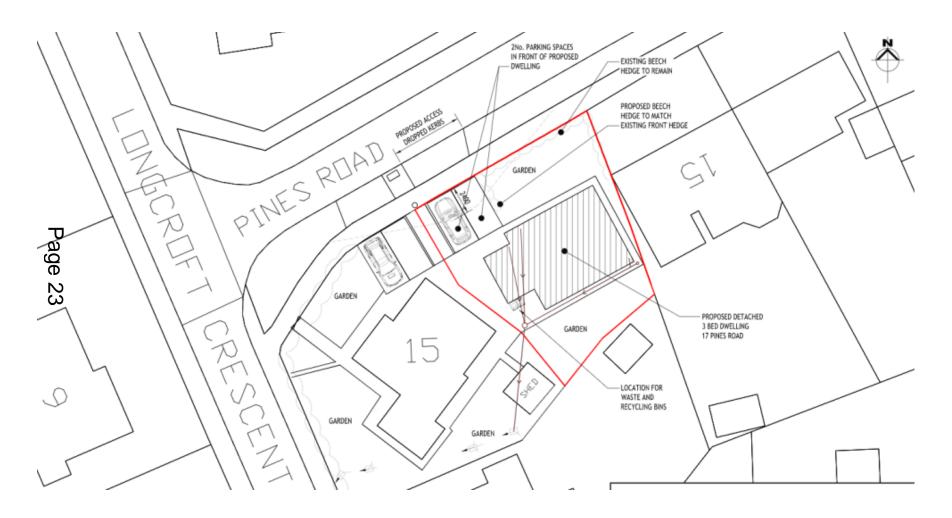

areas of public open space and landscaping (Outline application relating to access)

Recommendation: Approve with conditions subject to completion of S106 agreement





#### Site Location Plan

#### Aerial Photography

### **Location Plan**



### **Constraints Plan**



## **Indicative Layout Plan**



#### Accesses & Highways Improvements - Parkfields



### Access – Quakers Road



# 30 Total alle anna 2:50 Ma 0:25 Ac the state

Ŕ













311/

ST ST



#### Parkfield Terrace









## **Indicative Layout Plan**



#### **7b)** PL/2021/09789 Land Adj 15 Pines Road (Known as 17 Pines Road), Devizes, Wilts, SN10 3AZ Detached dwelling (Resubmission of PL/2021/05314) Recommendation: Refuse





#### Site Location Plan

#### Aerial Photography

## **Location Plan**



## Site Plan



## **Proposed Elevations**



## **Proposed Floor Plans**



**Ground Floor** 

**First Floor** 

#### **Street Scene Plan**



#### PROPOSED STREET SCENE ALONG PINES ROAD

### Approved Elevations for 21/02362/FUL



## Approved Site Plan for 21/02362/FUL



















## Eastern Area Planning Committee

24<sup>th</sup> February 2022