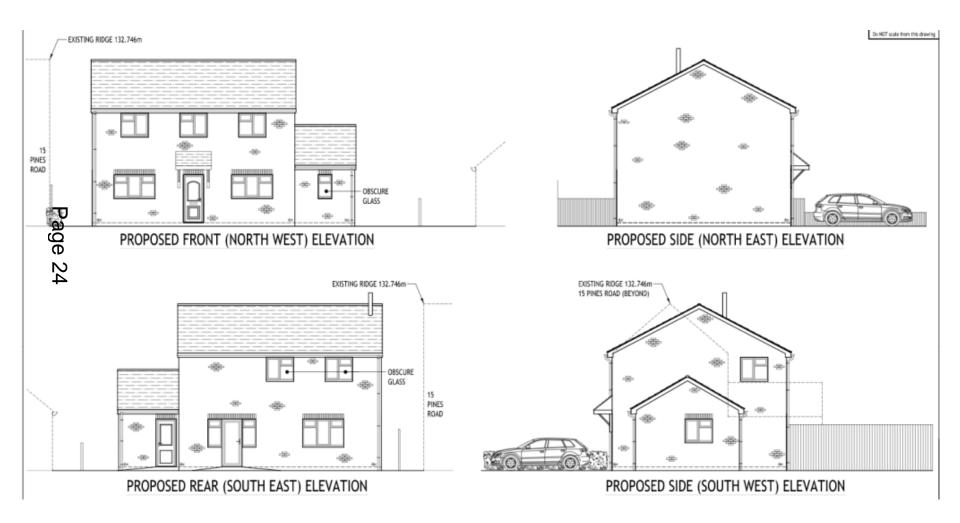

d landscaping (Outline application relating to access)

Recommendation: Approve with conditions subject to completion of S106 agreement





#### Site Location Plan

#### Aerial Photography

### **Location Plan**



### **Constraints Plan**



## **Indicative Layout Plan**



#### Accesses & Highways Improvements - Parkfields



### Access – Quakers Road



# 30 Total alle anna 2:50 Ma 0:25 Ac the state

Ŕ













311/

ST ST



#### Parkfield Terrace









## **Indicative Layout Plan**



#### **7b)** PL/2021/09789 Land Adj 15 Pines Road (Known as 17 Pines Road), Devizes, Wilts, SN10 3AZ Detached dwelling (Resubmission of PL/2021/05314) Recommendation: Refuse





#### Site Location Plan

#### Aerial Photography

## **Location Plan**



## Site Plan



## **Proposed Elevations**



## **Proposed Floor Plans**



**Ground Floor** 

**First Floor** 

#### **Street Scene Plan**



#### PROPOSED STREET SCENE ALONG PINES ROAD

### Approved Elevations for 21/02362/FUL



## Approved Site Plan for 21/02362/FUL



















## Eastern Area Planning Committee

24<sup>th</sup> February 2022