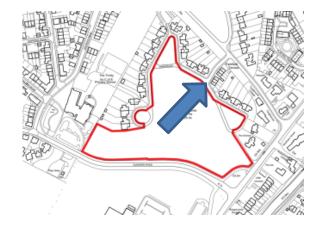

t blank



## Eastern Area Planning Committee

24<sup>th</sup> February 2022

#### 7a) 21/02477/OUT Land North of Quakers Road and South of Parkfields, Devizes

Residential development of up to 57 dwellings together with new vehicular accesses onto Parkfields and Quakers Road, parking, pedestrian links, areas of public open space and landscaping (Outline application relating to access)

Recommendation: Approve with conditions subject to completion of S106 agreement





#### Site Location Plan

#### Aerial Photography

### **Location Plan**



### **Constraints Plan**



## **Indicative Layout Plan**



#### Accesses & Highways Improvements - Parkfields



### Access – Quakers Road



# 30 Total alle anna 2:50 Ma 0:25 Ac the state

Ŕ













311/

ST ST



#### Parkfield Terrace









## **Indicative Layout Plan**



#### **7b)** PL/2021/09789 Land Adj 15 Pines Road (Known as 17 Pines Road), Devizes, Wilts, SN10 3AZ Detached dwelling (Resubmission of PL/2021/05314) Recommendation: Refuse





#### Site Location Plan

#### Aerial Photography

## **Location Plan**



## Site Plan



## **Proposed Elevations**



## **Proposed Floor Plans**



**Ground Floor** 

**First Floor** 

#### **Street Scene Plan**



#### PROPOSED STREET SCENE ALONG PINES ROAD

### Approved Elevations for 21/02362/FUL



## Approved Site Plan for 21/02362/FUL



















## Eastern Area Planning Committee

24<sup>th</sup> February 2022