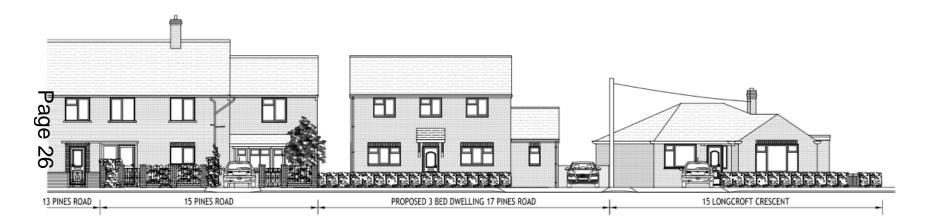

bject to completion of S106 agreement





#### Site Location Plan

#### Aerial Photography

### **Location Plan**



### **Constraints Plan**



## **Indicative Layout Plan**



#### Accesses & Highways Improvements - Parkfields



### Access – Quakers Road



# 30 Total alle anna 2:50 Ma 0:25 Ac the state

Ŕ













311/

ST ST



#### Parkfield Terrace









## **Indicative Layout Plan**



#### **7b)** PL/2021/09789 Land Adj 15 Pines Road (Known as 17 Pines Road), Devizes, Wilts, SN10 3AZ Detached dwelling (Resubmission of PL/2021/05314) Recommendation: Refuse





#### Site Location Plan

#### Aerial Photography

## **Location Plan**



## Site Plan



## **Proposed Elevations**



## **Proposed Floor Plans**



**Ground Floor** 

**First Floor** 

#### **Street Scene Plan**



#### PROPOSED STREET SCENE ALONG PINES ROAD

### Approved Elevations for 21/02362/FUL



## Approved Site Plan for 21/02362/FUL



















## Eastern Area Planning Committee

24<sup>th</sup> February 2022