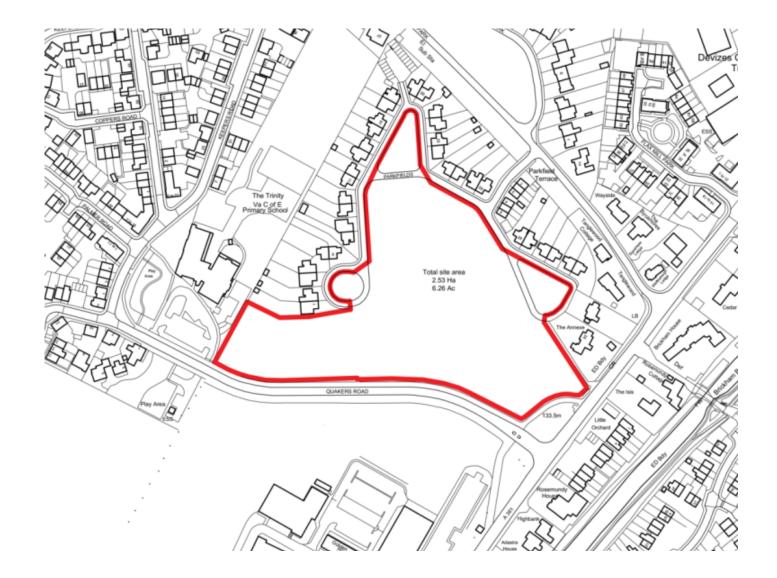

all the documents referred to within it are available on the Council's website at <u>www.wiltshire.gov.uk</u>

#### 7 Planning Applications (Pages 3 - 36)

Slide presentation.

#### DATE OF PUBLICATION: 24 February 2022

This page is intentionally left blank



## Eastern Area Planning Committee

24<sup>th</sup> February 2022

#### 7a) 21/02477/OUT Land North of Quakers Road and South of Parkfields, Devizes

Residential development of up to 57 dwellings together with new vehicular accesses onto Parkfields and Quakers Road, parking, pedestrian links, areas of public open space and landscaping (Outline application relating to access)

Recommendation: Approve with conditions subject to completion of S106 agreement





#### Site Location Plan

#### Aerial Photography

### **Location Plan**



### **Constraints Plan**



## **Indicative Layout Plan**



#### Accesses & Highways Improvements - Parkfields



### Access – Quakers Road



# 30 Total alle anna 2:50 Ma 0:25 Ac the state

Ŕ













311/

ST ST



#### Parkfield Terrace









## **Indicative Layout Plan**



#### **7b)** PL/2021/09789 Land Adj 15 Pines Road (Known as 17 Pines Road), Devizes, Wilts, SN10 3AZ Detached dwelling (Resubmission of PL/2021/05314) Recommendation: Refuse





#### Site Location Plan

#### Aerial Photography

## **Location Plan**



## Site Plan



## **Proposed Elevations**



## **Proposed Floor Plans**



**Ground Floor** 

**First Floor** 

#### **Street Scene Plan**



#### PROPOSED STREET SCENE ALONG PINES ROAD

### Approved Elevations for 21/02362/FUL



## Approved Site Plan for