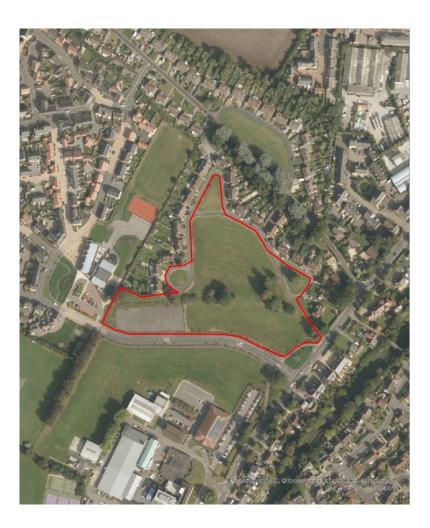

es to Communications on direct lines (01225)713114/713115.

This Agenda and all the documents referred to within it are available on the Council's website at <u>www.wiltshire.gov.uk</u>

#### 7 Planning Applications (Pages 3 - 36)

Slide presentation.

#### DATE OF PUBLICATION: 24 February 2022

This page is intentionally left blank



## Eastern Area Planning Committee

24<sup>th</sup> February 2022

#### 7a) 21/02477/OUT Land North of Quakers Road and South of Parkfields, Devizes

Residential development of up to 57 dwellings together with new vehicular accesses onto Parkfields and Quakers Road, parking, pedestrian links, areas of public open space and landscaping (Outline application relating to access)

Recommendation: Approve with conditions subject to completion of S106 agreement





#### Site Location Plan

#### Aerial Photography

### **Location Plan**



### **Constraints Plan**



## **Indicative Layout Plan**



#### Accesses & Highways Improvements - Parkfields



### Access – Quakers Road



# 30 Total alle anna 2:50 Ma 0:25 Ac the state

Ŕ













311/

ST ST



#### Parkfield Terrace









## **Indicative Layout Plan**



#### **7b)** PL/2021/09789 Land Adj 15 Pines Road (Known as 17 Pines Road), Devizes, Wilts, SN10 3AZ Detached dwelling (Resubmission of PL/2021/05314) Recommendation: Refuse





#### Site Location Plan

#### Aerial Photography

## **Location Plan**



## Site Plan



## **Proposed Elevations**



## **Proposed Floor Plans**



**Ground Floor** 

**First Floor** 

#### **Street Scene Plan**



#### PROPOSED STREET SCENE ALONG PINES