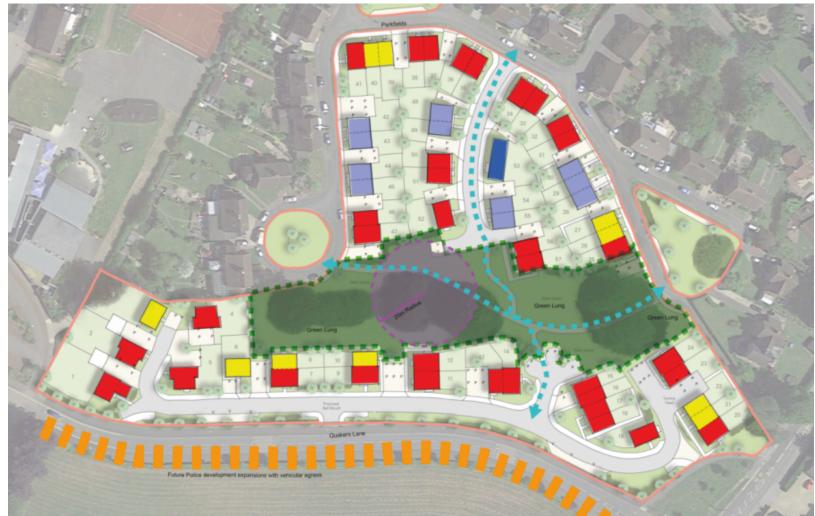

to within it are available on the Council's website at <u>www.wiltshire.gov.uk</u>

#### 7 Planning Applications (Pages 3 - 36)

Slide presentation.

#### DATE OF PUBLICATION: 24 February 2022

This page is intentionally left blank



## Eastern Area Planning Committee

24<sup>th</sup> February 2022

#### 7a) 21/02477/OUT Land North of Quakers Road and South of Parkfields, Devizes

Residential development of up to 57 dwellings together with new vehicular accesses onto Parkfields and Quakers Road, parking, pedestrian links, areas of public open space and landscaping (Outline application relating to access)

Recommendation: Approve with conditions subject to completion of S106 agreement





#### Site Location Plan

#### Aerial Photography

### **Location Plan**



### **Constraints Plan**



## **Indicative Layout Plan**



#### Accesses & Highways Improvements - Parkfields



### Access – Quakers Road



# 30 Total alle anna 2:50 Ma 0:25 Ac the state

Ŕ













311/

ST ST



#### Parkfield Terrace









## **Indicative Layout Plan**



#### **7b)** PL/2021/09789 Land Adj 15 Pines Road (Known as 17 Pines Road), Devizes, Wilts, SN10 3AZ Detached dwelling (Resubmission of PL/2021/05314) Recommendation: Refuse





#### Site Location Plan

#### Aerial Photography

## **Location Plan**



## Site Plan



## **Proposed Elevations**



## **Proposed Floor Plans**



**Ground Floor** 

**First Floor** 

#### **Street Scene Plan**



#### PROPOSED STREET SCENE ALONG PINES ROAD

### Approved Elevations for 21/02362/FUL



## Approved Site Plan for 21/02362/FUL