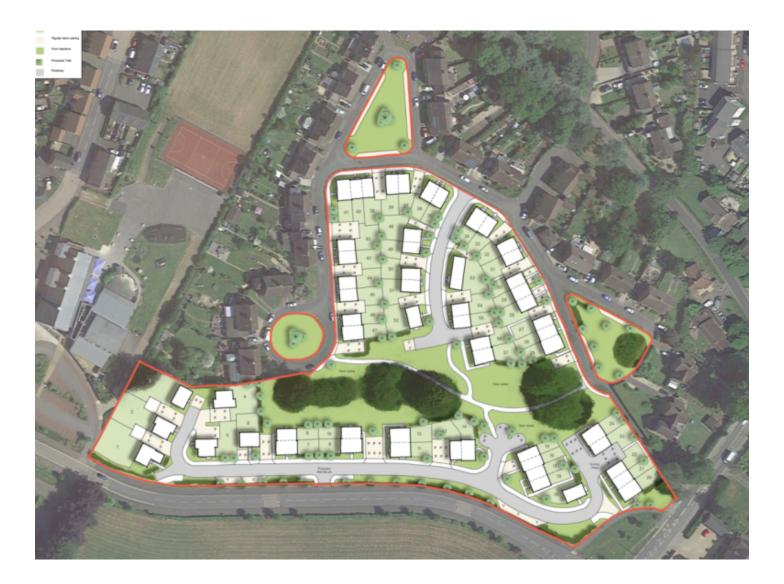

Council's website at <u>www.wiltshire.gov.uk</u>

#### 7 Planning Applications (Pages 3 - 36)

Slide presentation.

#### DATE OF PUBLICATION: 24 February 2022

This page is intentionally left blank



## Eastern Area Planning Committee

24<sup>th</sup> February 2022

#### 7a) 21/02477/OUT Land North of Quakers Road and South of Parkfields, Devizes

Residential development of up to 57 dwellings together with new vehicular accesses onto Parkfields and Quakers Road, parking, pedestrian links, areas of public open space and landscaping (Outline application relating to access)

Recommendation: Approve with conditions subject to completion of S106 agreement





#### Site Location Plan

#### Aerial Photography

### **Location Plan**



### **Constraints Plan**



## **Indicative Layout Plan**



#### Accesses & Highways Improvements - Parkfields



### Access – Quakers Road



# 30 Total alle anna 2:50 Ma 0:25 Ac the state

Ŕ













311/

ST ST



#### Parkfield Terrace









## **Indicative Layout Plan**



#### **7b)** PL/2021/09789 Land Adj 15 Pines Road (Known as 17 Pines Road), Devizes, Wilts, SN10 3AZ Detached dwelling (Resubmission of PL/2021/05314) Recommendation: Refuse





#### Site Location Plan

#### Aerial Photography

## **Location Plan**



## Site Plan



## **Proposed Elevations**



## **Proposed Floor Plans**



**Ground Floor** 

**First Floor** 

#### **Street Scene Plan**



#### PROPOSED STREET SCENE ALONG PINES ROAD

### Approved Elevations for 21/02362/FUL



## Approved Site Plan for 21/02362/FUL



















## Eastern Area Planning Com