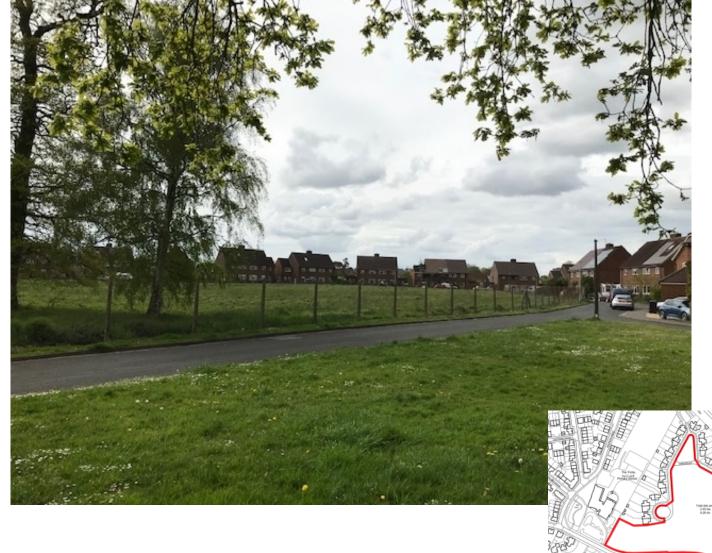

February 2022

This page is intentionally left blank



## Eastern Area Planning Committee

24<sup>th</sup> February 2022

#### 7a) 21/02477/OUT Land North of Quakers Road and South of Parkfields, Devizes

Residential development of up to 57 dwellings together with new vehicular accesses onto Parkfields and Quakers Road, parking, pedestrian links, areas of public open space and landscaping (Outline application relating to access)

Recommendation: Approve with conditions subject to completion of S106 agreement





#### Site Location Plan

#### Aerial Photography

### **Location Plan**



### **Constraints Plan**



## **Indicative Layout Plan**



#### Accesses & Highways Improvements - Parkfields



### Access – Quakers Road



# 30 Total alle anna 2:50 Ma 0:25 Ac the state

Ŕ













311/

ST ST



#### Parkfield Terrace









## **Indicative Layout Plan**



#### **7b)** PL/2021/09789 Land Adj 15 Pines Road (Known as 17 Pines Road), Devizes, Wilts, SN10 3AZ Detached dwelling (Resubmission of PL/2021/05314) Recommendation: Refuse





#### Site Location Plan

#### Aerial Photography

## **Location Plan**



## Site Plan



## **Proposed Elevations**



## **Proposed Floor Plans**



**Ground Floor** 

**First Floor** 

#### **Street Scene Plan**



#### PROPOSED STREET SCENE ALONG PINES ROAD

### Approved Elevations for 21/02362/FUL



## Approved Site Plan for 21/02362/FUL



















## Eastern Area Planning Committee

24<sup>th</sup> February 2022